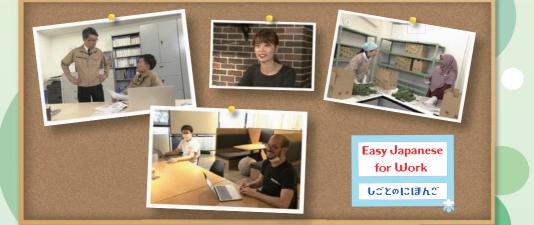

## **しことのにまたこ** Easy Japanese for Work

Learn practical and effective workplace expressions, understand business culture, and improve your kanji.

https://www.nhk.or.jp/nhkworld/en/tv/easyjapaneseforwork/

ばんぐみ ● この番組は、NHKワールドJAPANが制作しています。レベルは、日本語能力試験のN3~N2に相当します。 This program, produced by NHK WORLD-JAPAN, is at the N3 to N2 level of the Japanese-Language Proficiency Test.

にの 日本のニュースで使われている言葉や、 にいい、べきお ニュースの背景を勉強します。